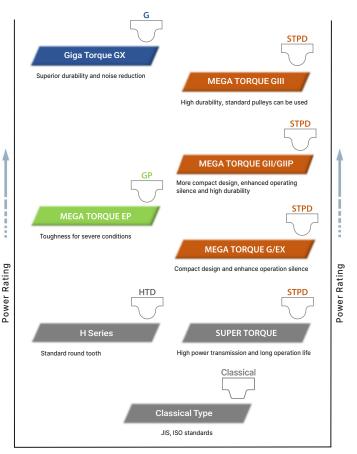

### **Power Transmission Products**

12

Timing Belts
We offer a diverse lineup of products.

# **Giga Torque GX**

- Excellent durability and flexibility are achieved.
- A compact belt design contributes to lighter overall weight.
- Special tooth fabric reduces noise in the high-frequency range.

# **Mega Torque EP**

- ▶ Applicable for H, GT™ and R pulleys.
- Features high stiffness EPDM rubber and special treated nylon fabric.
- The belt can be used -40~120°C.

# **LINE UP**

<sup>\*</sup>GT is trademark or registered trademark of Gates Corporation.