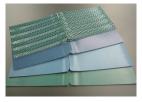

# **Conveyor Products**

Conveyor Belt for logistic use

Create efficient and effective workspaces at logistics terminals and airports.

Non-slip Type

# **High-Performance Inclined Light Conveyor Belt**

For Inclined conveyor

Combination of special elastmer and herringbone pattern on the belt surface.

- It can be conveyed at an inclination angle of 30° even if the belt is dusty.
- The surface pattern can surpress the generation of noise.

# Low Noise Light Conveyor Belt For high speed conveyor

A special fabric is applied on the back of the belt.

The friction noise between the conveyor table and the fabric on the back is significantly reduced. Ideal for applications that require high speed.

# Side Sliding Light Conveyor Belt For merging line

Incorporates special fabric that offers minimal resistance to horizontal movement.

Ideal for lateral alignment and merging lines.

4

Anti-static Type

# **High Antistatic Performance Light Conveyor Belt**

Special black polyurethane with excellent antistatic properties.

Transportation of semiconductors, electric/electronic parts, films.